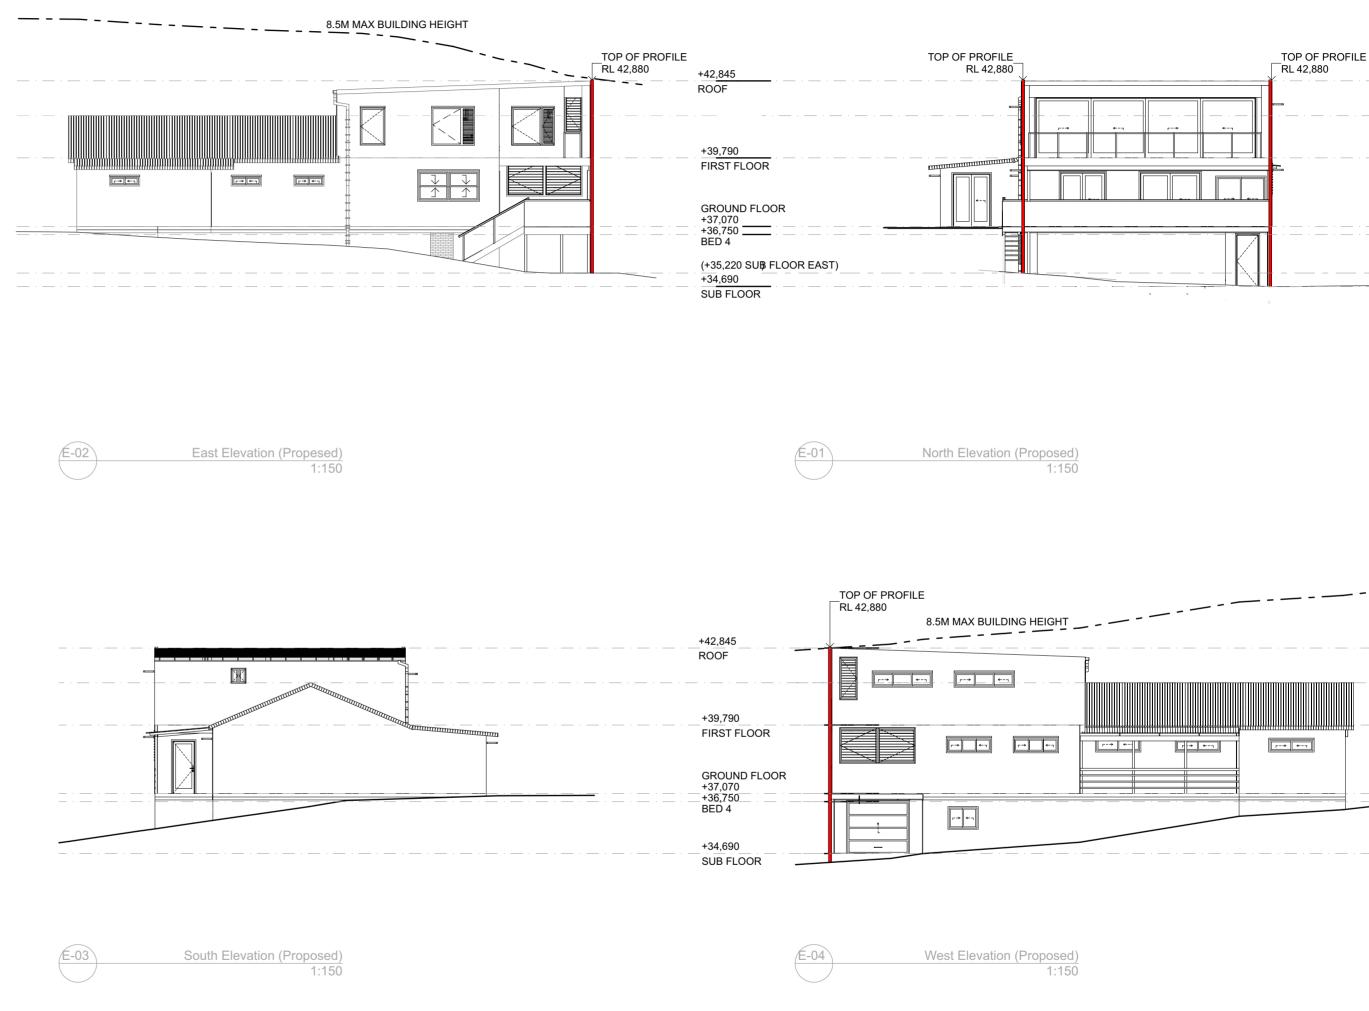

All documents here within are subject to Australian Copyright Laws.

PROJECT STATUS:

3/2/2025

PLOT DATE:

PROJECT No. JCD0004

PROJECT ADDRESS: 19 STEPHEN STREET FORSTER

PROJECT:
TOMS - ALTERATIONS & ADDITIONS TO EXSITING DWELLING