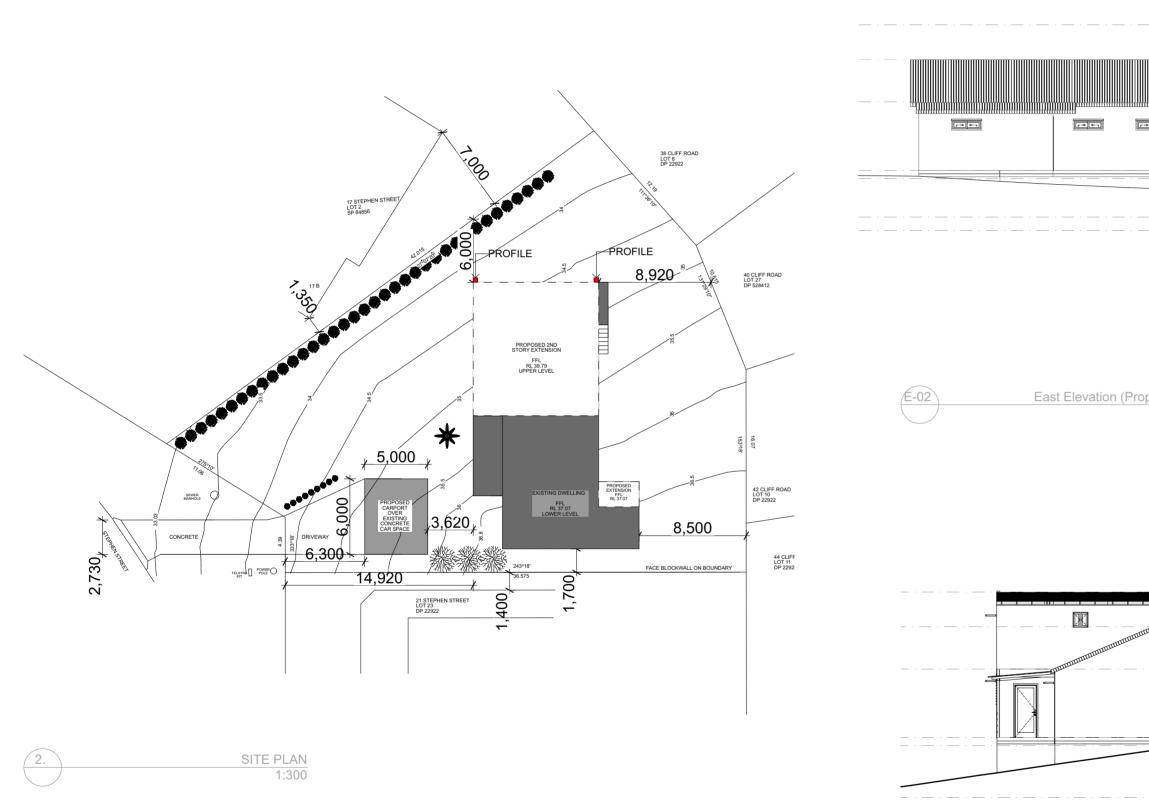

All documents here within are subject to Australian Copyright Laws.

PROJECT STATUS:

3/2/2025

PLOT DATE:

PROJECT No. JCD0004

PROJECT ADDRESS: 19 STEPHEN STREET FORSTER

PROJECT:
TOMS - ALTERATIONS & ADDITIONS TO EXSITING DWELLING